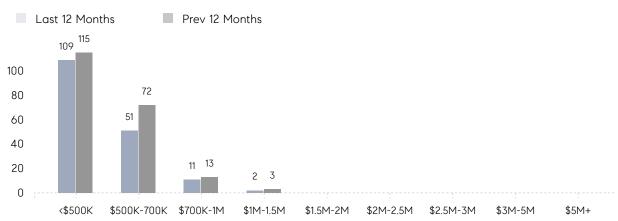

RAGE DOM        | -         | 25        | -        |
|                | % OF ASKING PRICE  | -         | 98%       |          |
|                | AVERAGE SOLD PRICE | -         | \$687,500 | -        |
|                | # OF CONTRACTS     | 1         | 6         | -83%     |
|                | NEW LISTINGS       | 3         | 4         | -25%     |
| Condo/Co-op/TH | AVERAGE DOM        | 37        | 32        | 16%      |
|                | % OF ASKING PRICE  | 101%      | 99%       |          |
|                | AVERAGE SOLD PRICE | \$387,800 | \$413,299 | -6%      |
|                | # OF CONTRACTS     | 8         | 11        | -27%     |
|                | NEW LISTINGS       | 8         | 24        | -67%     |

## UNITS SOLD

# Secaucus

#### JANUARY 2023

### Monthly Inventory





# Contracts By Price Range

### Listings By Price Range



COMPASS

 $\sim$   $\sim$   $\sim$   $\sim$   $\sim$ / / / / / / / //// | | | | | / ------

Compass makes no representations or warranties, express or implied, with respect to future market conditions or prices of residential product at the time the subject property or any competitive property is complete and ready for occupancy or with respect to any report, study, finding, recommendation or other information provided by Compass herein. Moreover, no warranty, express or implied, is made or should be assumed regarding the accuracy, adequacy, completeness, legality, reliability, merchantability or fitness for a particular purpose of any information, in part or whole, contained herein. All material is presented with the understandi