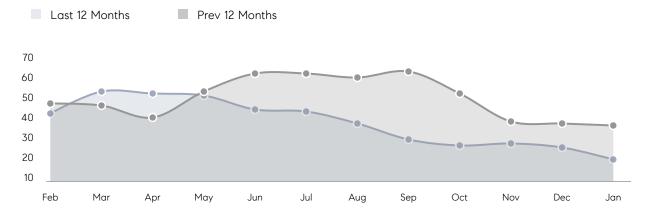

VERAGE DOM        | -         | 25        | -        |
|                | % OF ASKING PRICE  | -         | 98%       |          |
|                | AVERAGE SOLD PRICE | -         | \$687,500 | -        |
|                | # OF CONTRACTS     | 1         | 6         | -83%     |
|                | NEW LISTINGS       | 3         | 4         | -25%     |
| Condo/Co-op/TH | AVERAGE DOM        | 37        | 32        | 16%      |
|                | % OF ASKING PRICE  | 101%      | 99%       |          |
|                | AVERAGE SOLD PRICE | \$387,800 | \$413,299 | -6%      |
|                | # OF CONTRACTS     | 8         | 11        | -27%     |
|                | NEW LISTINGS       | 8         | 24        | -67%     |

## UNITS SOLD

# Secaucus

#### JANUARY 2023

### Monthly Inventory





# Contracts By Price Range

### Listings By Price Range



COMPASS

 $\sim$   $\sim$   $\sim$   $\sim$   $\sim$ / / / / / / / //// | | | | | / ------

Compass makes no representations or warranties, express or implied, with respect to future market conditions or prices of residential product at the time the subject property or any competitive property is complete and ready for occupancy or with respect to any report, study, finding, recommendation or other information provided by Compass herein. Moreover, no warranty, express or implied, is made or should be assumed regarding the accuracy, adequacy, completeness, legality, reliability, merchantability or fitness for a particular purpose of any information, in part or whole, contained herein. All material is presented with the understan